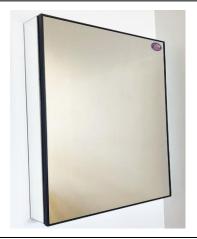

#### **FEATURES:**

- ONE 18X30" FULLY MIRRORED DOOR FRAMED IN ¼" WIDE METALIKA NARROW FINISH.
- THREE ADJUSTABLE 3/8" THICK HIGH POLISHED GLASS SHELVES. BEHIND DOORS.
- INFINITELY ADJUSTABLE SHELVING WITH LOCKDOWN MECHANISM (NO HOLES IN CABINET).
- 165-DEGREE PROPRIETARY SOFT CLOSE HEAVY DUTY HINGES.
- DOOR CAN BE MOUNTED LEFT OR RIGHT (FIELD REVERSIBLE).
- FULL GASKET BEHIND DOOR.
- HIGH RESOLUTION SILVER PLATE GLASS MIRRORS FRONT, BACK OF DOOR AND BACK WALL.
- BACK WALL MIRROR FULLY SEALED.
- PACKED IN FOUR WALL (FOLDED DOUBLE WALL) CORRUGATION.

#### **DOOR FINISHES:**

**OVERALL SIZE DIMENSION:** 18" WIDE X 30" HIGH X 6 5/8" DEEP

**ROUGH OPENING DIMENSION:** 17 3/8" WIDE X 29 3/8" HIGH X 5 1/2"

DEEP

**DOOR THICKNESS: 13/16"** 